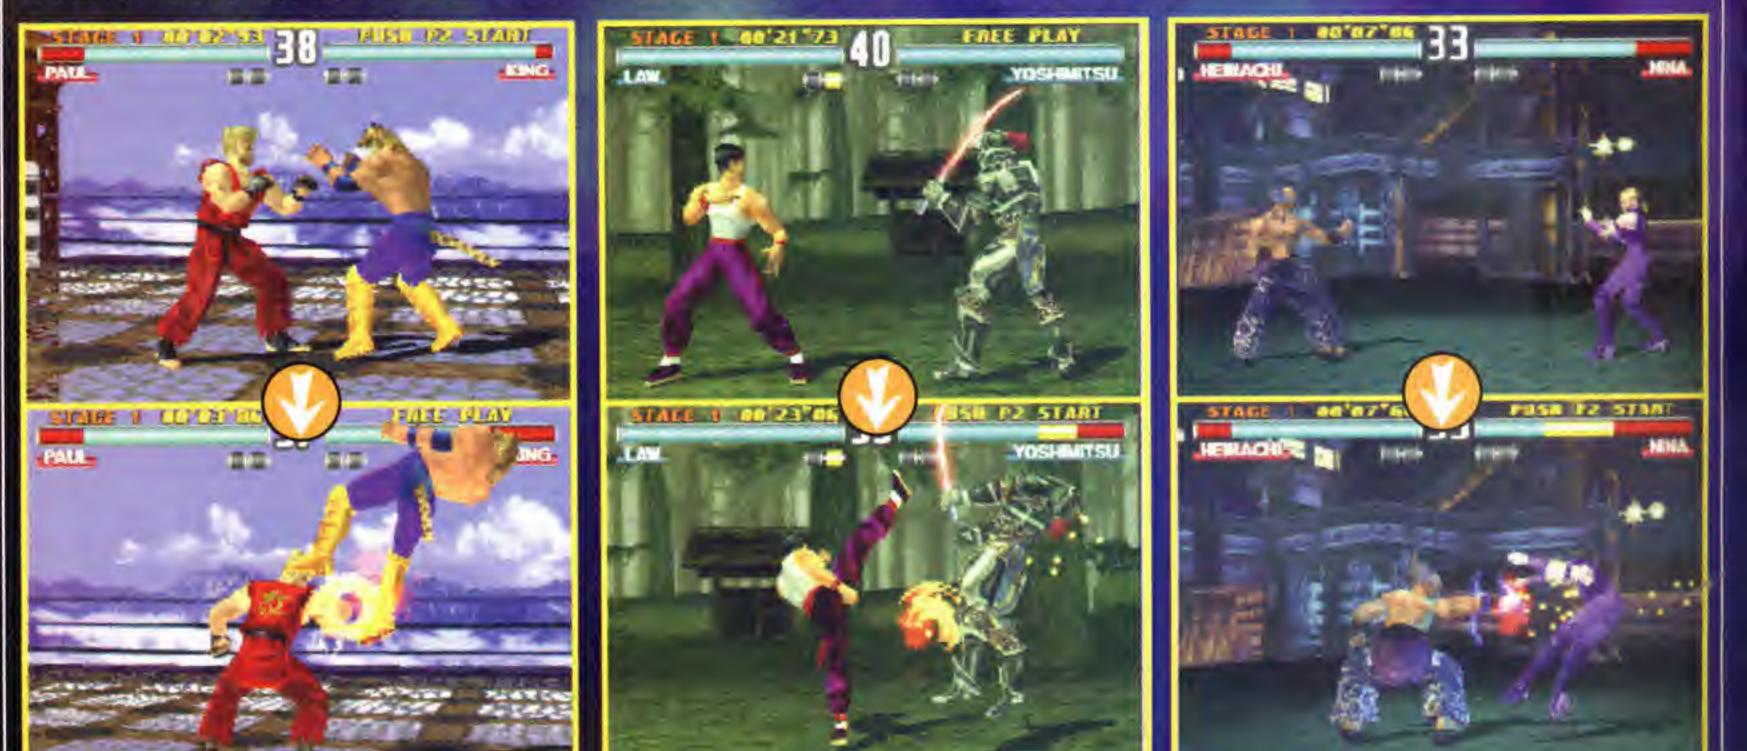

FIFA '99 ..... MEDIEVIL TENCHU..... TIBERIAN SUN ..... 74

FREEPLAY

TURN TO THE CENTRE PAGES FOR TIPS, CHARTS,

GOSSIP, AND OFFICIAL TEKKEN 3 MOVES LIST

| WIPEOUT 64          |
|---------------------|
| SIN                 |
| TOMB RAIDER         |
| KNOCKOUT KINGS      |
| MEGA MAN LEGENDS 36 |